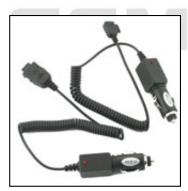

## <u>GUa qi b[ '9+&\$'9, %\$']' \$\$'D+' \$'N) \$\$'N%' \$'! WUf'WX Uf[ Yf</u>

7Uf`VXUf[Yf'Zcf`mcif`d\cbYž'dYfZYVM'Zcf`\_YYd]b[`mcif`VUhhYfmhcddYX`id`k\]`gh`]b`h\Y`VUfž`cf`\_YYd]b[`mcif`d\cbY`[c]b[`Xif]b[ U``cb[`^cifbYm'`G]ad`m`Z]h`]h`]bhc`h\Y`VJ[UfYhY``][\hYf'dcfh`]b`mcif`VUfž`d`i[`h\Y`hUb[`Y`dfccZ`VUV`Y`]bhc`mcif`d\cbY`UbX`UkUm mci`[c"

Mci Đ`bYj Yf'fi b`ci h`cZ`dck Yf'U[U]b`!`[fYUh`Zcf`Vi g]bYgg`hf]dg`cf``cb[`^ci fbYmg°

;fYYb``][\h`]bX]WuhYg`fYUX]bYgg`Zcf`W\Uf[]b[""7Ub`VY`igYX`k]h\`%&`J87`cf`&(`J87`gmghYag"`@][\h`kY][\hž:gaU``ž`UbX ibcVhfig]jY"