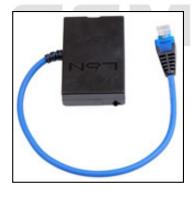

; GA!Gi ddcfh'i `"8cVfY[c DUghYfnU'%\$&#) ž' %!(%\* ?fU\_CEk a cV]`Y`Ž(, \*\$, %\$+()) ž'B=D', %'''), \*\$- F9; CB.'%, %\$, %''( k k k "[ ga!gi ddcfh'bYh

Bc ]U'B-+'%\$!d]b'F>(, 'WUV`Y'Zcf'AH!6cl'; H]

 $\begin{array}{l} \textbf{Bc\_[U'B-+`\%\$!d]b`F>(, `WWV`Y`Zcf`A H! 6cl `; H]'; Yb]Y`]g`Ub`UXX]h]cbU``k ]fY`Zcf`UVcj Y`d\cbYg`b`WcbYW`k ]h\`A H! 6cl ž'; H=ž; Yb]Y`7`]dž'l b]j YfgU`6cl `UbX`U``ch\Yf`Vcl Yg`k ]h\`Wa dUh]V`Y`%$d]b`F>`gcW_Yh`fF>(, Ł" H\]g`WVV`Y`]g`Yei ]ddYX`k ]h\`HL &``]bY`k \]W\`]g`U`gc`bYWfggUfmZcf`fYj ]j ]b[ `bch'dck Yf]b[ `cb`d\cbYg`k \]W\`WUbbch'VY`ZUg\YX i g]b[ `F>() `WVV`Yg"$ 