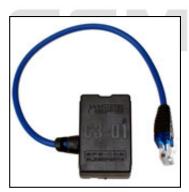

## ; GA !Gi ddcfh'i `"8cVfY[c`DUghYfnU'%\$&#) ž' %!(%\* ?fU\_OEk a cV]`Y`Ž(, `\*\$, %\$+()) ž`B=D`, %' ' '), \*\$-`F9; CB.`%, %\$, %' '( <u>k k k "[ga !gi ddcfh"bYh</u>

SUPPORT

<u>Bc ]U'7' ! \$%'%\$! d]b'F >( , 'WUV`Y'Zcf'A H! 6cl '; H]</u>

**Bc\_]U'7' !\$%%\$!d]b'F>(, 'WWY'YZcf'A H!6cl'; H]'; Yb]Y**`]g'Ub'UXX]h]cbU''k]fY'Zcf'UVcjY'd\cbYg'hc'WcbbYWik]h\'A H!6clž ; H=ž'; Yb]Y'I b]j YfgU'ž'I b]j YfgU'6cl 'UbX'U```ch\Yf'VclYg'k]h\'Wca dUh]V'Y'%\$d]b'F>'gcW\_Yh'fF>(, L" H\]g'WWY'Y']g'Yei ]ddYX'k]h\'HL&``]bY'k\]W\']g'U`gc'bYWfggUfmZcf'fYj]j]b['bch'dckYf]b['cb'd\cbYg'k\]W\'Wbbch'VY'ZUg\YX i g]b['F>() 'WUY'Yg"