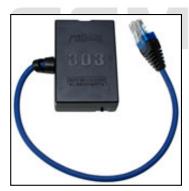

## ; GA !Gi ddcfh'i `"8cVfY[c`DUghYfnU'%\$&#) ž' %!(%\* ?fU\_0Ek a cV]`Y`Ž(, `\*\$, %\$+()) žB=D`, %' ''), \*\$- `F9; CB. %, %\$, %' '( <u>k k k "[ga !gi ddcfh"bYh</u>

SUPPORT

<u>Bc ]U'' \$' '%\$!d]b F >( , 'WUV Y Zcf A H! 6cl '; H]</u>

**Bc\_]U'' \$' '%\$!d]b'F>(, '\WUY'Y'Zcf`A H! 6cl '; H]'; Yb]Y**`]g'Ub'UXX]h]cbU''k ]fY'Zcf`UVcj Y'd\cbYg'hc'\\dbY\\Mik]h\`A H! 6cl ž'; H=ž ; Yb]Y'I b]j YfgU'ž'I b]j YfgU'6cl 'UbX'U``ch\Yf'Vcl Yg'k]h\`\\dd dUh]V'Y'\\dd dUh]V'Y'\\dd dUh]V'Y'\\dd dUh]V'Y' H\]g'\\UVY'Y]g'Yei ]d\YX'k]h\`HL &``]bY'k \]\\L']g'U`gc'bY\\YggUfmZcf`fYj]j]b['bch'dck Yf]b['cb'd\cbYg'k \]\\L'\U\bbch'\Y'ZUg\YX i g]b['F>() '\\UVY'Yg''