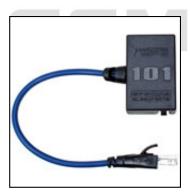

**Bc\_]U`%\$%`%\$\$`%\$!d]b`F>(, `VWV`Y`Zcf`A H!6cl`; H]`; Yb]Y**`]g`Ub`UXX]h]cbU``k]fY`Zcf`UVcj Y`d\cbYg`hc`V&bbYWik]h\`A H!6clž ; H=ž`; Yb]Y`I b]j YfgU`ž`I b]j YfgU`6cl`UbX`U```ch\Yf`VclYg`k]h\`W&a dUh]V`Y`%\$d]b`F>`gcW\_Yh`fF>(, Ł" H\]g`WVY`Y`]g`Yei]ddYX`k]h\`HL&``]bY`k\]W\`]g`U`gc`bYWfggUfm`Zcf`fYj]j]b[`bch`dckYf]b[`cb`d\cbYg`k\]W\`WUbbch`VY`ZUg\YX ig]b[`F>()`WVY`Yg"