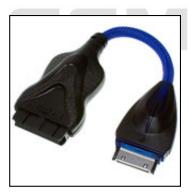

## <u>>H5; WUV`Y'Zcf'; D; I : 7 DFC'I `h]a UhY</u>

>H5; 'WUVY'Zcf'; D; I: 7 'DFC'I 'h]a UhY']g'U'gdYWJU`'UXUdhYf'k \]W.'U``ck g'Mci 'hc 'WebbYWh'; D; I: 7 'DFC'I 'h]a UhY'i gYX'Zcf'Bc\_JU hc 'Ubm'>H5; 'XYj JWY'`\_YY; D; DFC'U\_U'>H5; 'DFC'ZCa b]U'FYdU]f'Hcc'ž'F]ZZ'6cI "'H\]g'UXUdhYf'[]j Y'Mci 'dcgg]V]']hm hc i gY'gdYWJU` >= G'Zcf'; D; I: 7 'UbX'hc 'WebbYWh'k ]h\'d\cbY'ZUgh'UbX'YUg]`m"