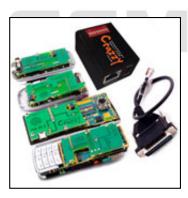

D]WhifY`cZ`h\Y`gYh

BCH9. <code>'6YZcfY'i g]b[ 'W]d'a U\_Y'gi fY'h\Uh'd\cbY'\Ug'WcffYWhZ]fa k UfY'j Yfg]cb'! `]Z'bch'mci `\Uj Y'hc ``cUX'XYg]fYX'Z]fa k UfY']bhc d\cbY'i g]b[ 'gdYWJU`'Vcl ``]\_Y'A H! 6cl ž'>5: "</code>

GYh<sup>:</sup>]bWiXYg.

7fUnnmi1 b]j YfgU``I b`cW\_`7`]d L]`]bI `@DH`dfc[fUa a Yf 5XUdhYf`D76`HYgh`Dc]bh`Zcf`Bc\_]U`B-% 5XdUhYf`D76`HYgh`Dc]bh`Zcf`Bc\_]U`B-)

¥ &\$&& k k "[ga !gi ddcfh"bYh